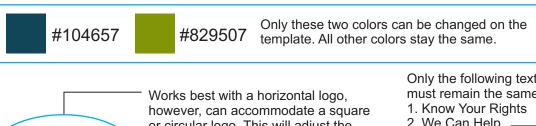

## Attorney 1 Vertical Template - Home Page

This template works best with multiple areas of law

or circular logo. This will adjust the depth of the site menu making it taller. Only the following text can go here and must remain the same on every page: